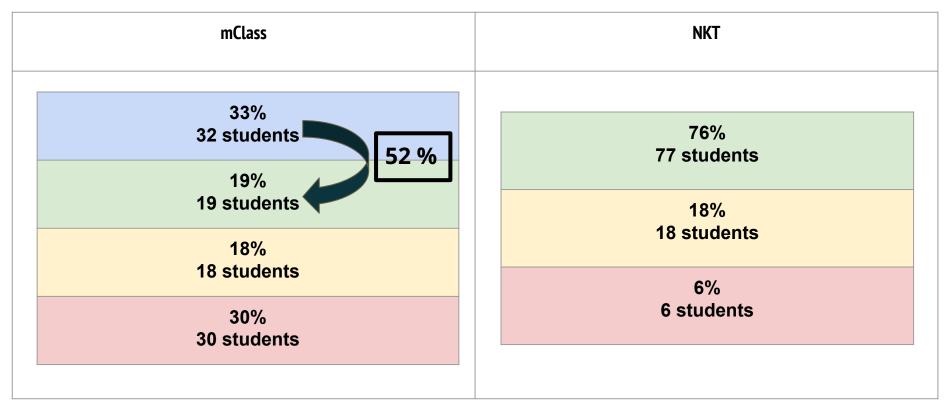

submitted, <u>6</u> students have <i>2 or more referrals</i> .<br>These 6 students account for <u>46%</u> of the documented referrals. | Out of the <u>52</u> referrals submitted, <u>10</u> students have <i>2 or more referrals</i> .<br>These 10 students account for <u>69%</u> of the documented referrals. |

### **Referral Locations**

| Outside/Playground - 27 | Bathroom - 4                 |
|-------------------------|------------------------------|
| Classroom - 21          | Bus (including bus stop) - 3 |
| Hallway - 12            | Stairwell - 3                |
| Extensions - 10         | Common Area - 1              |
| Cafeteria - 6           |                              |

\*BASE SIP Committee will be reviewing data to support the school with this goal.

# Kindergarten Q1 Data





# First Grade Q1 Data





### Second Grade Q1 Data





# **Third Grade Q1 Data**





# Fourth Grade Q1 Data





### Fifth Grade Q1 Data