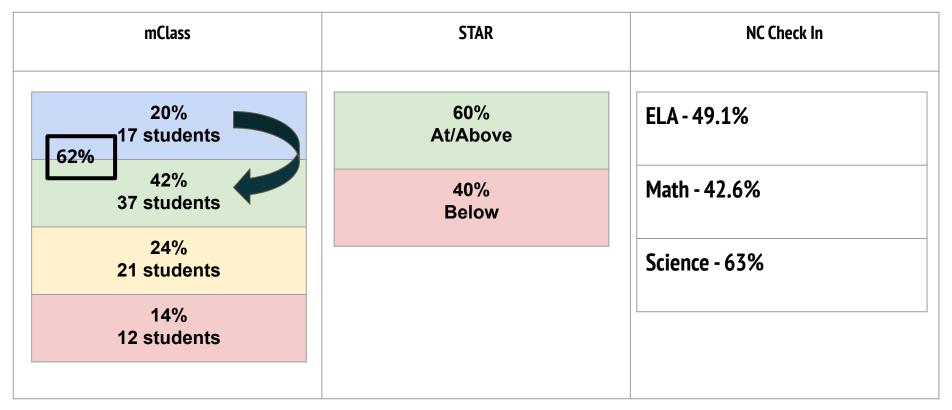

he <u>52</u> referrals submitted, <u>10</u> students have <i>2 or more referrals</i> .<br>These 10 students account for <u>69%</u> of the documented referrals. |

### **Referral Locations**

| Outside/Playground - 27 | Bathroom - 4                 |
|-------------------------|------------------------------|
| Classroom - 21          | Bus (including bus stop) - 3 |
| Hallway - 12            | Stairwell - 3                |
| Extensions - 10         | Common Area - 1              |
| Cafeteria - 6           |                              |

\*BASE SIP Committee will be reviewing data to support the school with this goal.

# Kindergarten Q1 Data





# First Grade Q1 Data





### Second Grade Q1 Data





# **Third Grade Q1 Data**





# Fourth Grade Q1 Data





### Fifth Grade Q1 Data