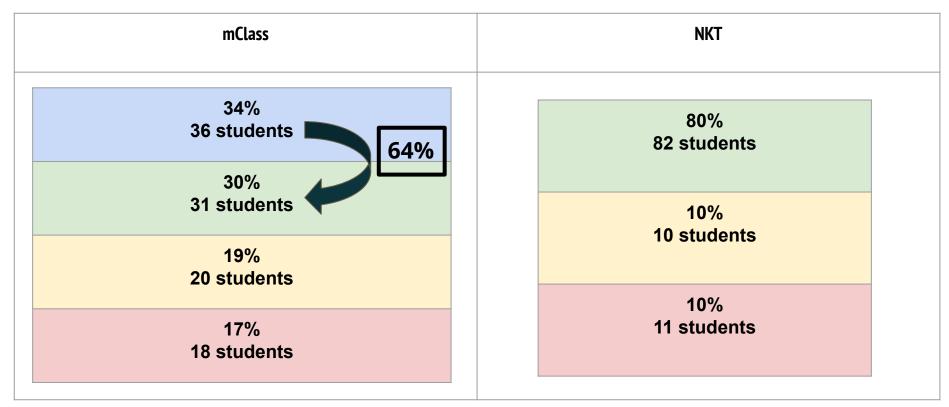

s have <i>2 or more referrals</i> .<br>These 6 students account for <u>46%</u> of the documented referrals. | Out of the <u>52</u> referrals submitted, <u>10</u> students have <i>2 or more referrals</i> .<br>These 10 students account for <u>69%</u> of the documented referrals. |

### **Referral Locations**

| Outside/Playground - 27 | Bathroom - 4                 |
|-------------------------|------------------------------|
| Classroom - 21          | Bus (including bus stop) - 3 |
| Hallway - 12            | Stairwell - 3                |
| Extensions - 10         | Common Area - 1              |
| Cafeteria - 6           |                              |

\*BASE SIP Committee will be reviewing data to support the school with this goal.

# Kindergarten Q1 Data





# First Grade Q1 Data





### Second Grade Q1 Data





# **Third Grade Q1 Data**





# Fourth Grade Q1 Data





### Fifth Grade Q1 Data