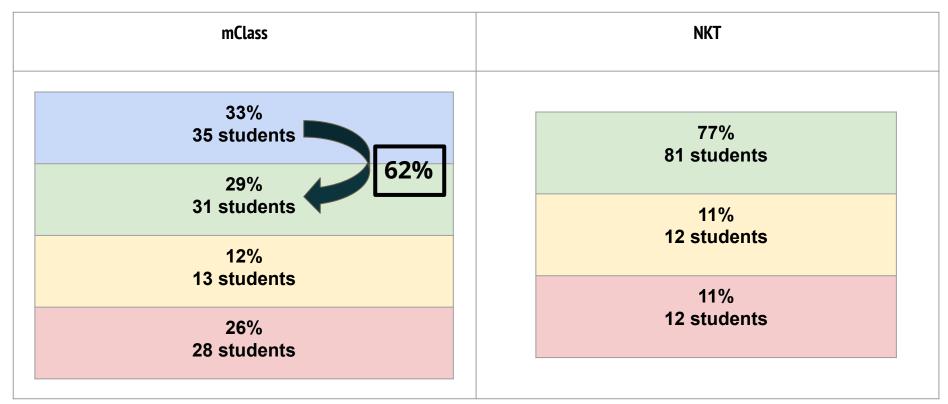

/i> .<br>These 6 students account for <u>46%</u> of the documented referrals. | Out of the <u>52</u> referrals submitted, <u>10</u> students have <i>2 or more referrals</i> .<br>These 10 students account for <u>69%</u> of the documented referrals. |

### **Referral Locations**

| Outside/Playground - 27 | Bathroom - 4                 |
|-------------------------|------------------------------|
| Classroom - 21          | Bus (including bus stop) - 3 |
| Hallway - 12            | Stairwell - 3                |
| Extensions - 10         | Common Area - 1              |
| Cafeteria - 6           |                              |

\*BASE SIP Committee will be reviewing data to support the school with this goal.

# Kindergarten Q1 Data





# First Grade Q1 Data





### Second Grade Q1 Data





# **Third Grade Q1 Data**





# Fourth Grade Q1 Data





### Fifth Grade Q1 Data