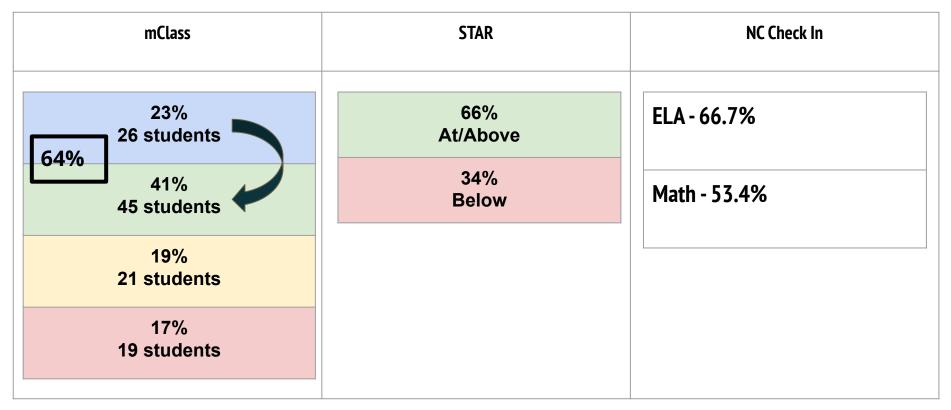

nt for <u>46%</u> of the documented referrals. | Out of the <u>52</u> referrals submitted, <u>10</u> students have <i>2 or more referrals</i> .<br>These 10 students account for <u>69%</u> of the documented referrals. |

### **Referral Locations**

| Outside/Playground - 27 | Bathroom - 4                 |
|-------------------------|------------------------------|
| Classroom - 21          | Bus (including bus stop) - 3 |
| Hallway - 12            | Stairwell - 3                |
| Extensions - 10         | Common Area - 1              |
| Cafeteria - 6           |                              |

\*BASE SIP Committee will be reviewing data to support the school with this goal.

# Kindergarten Q1 Data





# First Grade Q1 Data





### Second Grade Q1 Data





# **Third Grade Q1 Data**





# Fourth Grade Q1 Data





### Fifth Grade Q1 Data