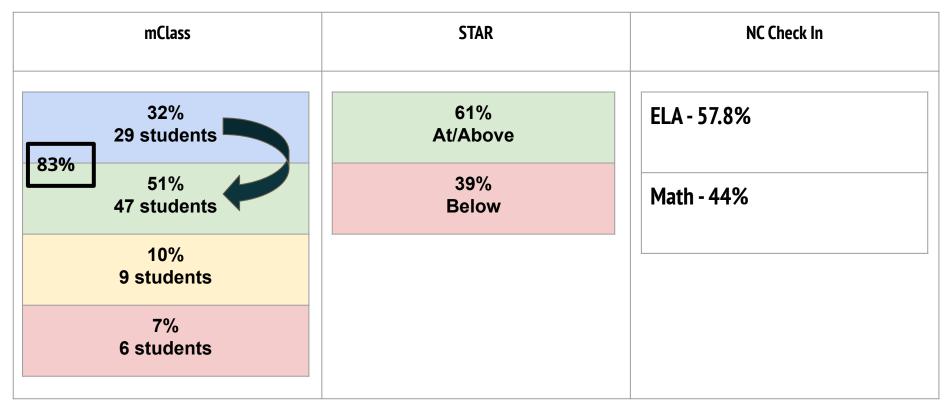

umented referrals. | Out of the <u>52</u> referrals submitted, <u>10</u> students have <i>2 or more referrals</i> .<br>These 10 students account for <u>69%</u> of the documented referrals. |

### **Referral Locations**

| Outside/Playground - 27 | Bathroom - 4                 |
|-------------------------|------------------------------|
| Classroom - 21          | Bus (including bus stop) - 3 |
| Hallway - 12            | Stairwell - 3                |
| Extensions - 10         | Common Area - 1              |
| Cafeteria - 6           |                              |

\*BASE SIP Committee will be reviewing data to support the school with this goal.

# Kindergarten Q1 Data





# First Grade Q1 Data





### Second Grade Q1 Data





# **Third Grade Q1 Data**





# Fourth Grade Q1 Data





### Fifth Grade Q1 Data